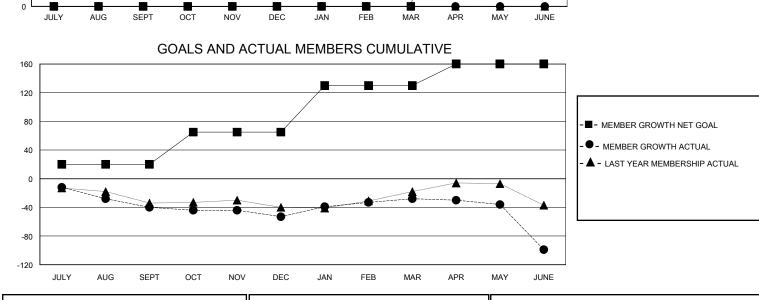

## MONTHLY MEMBERSHIP PROGRESS REPORT

District A 3

Results as of: 6/30/2020

- CURRENT YEAR GOALS FOR NEW CLUBS

- CURRENT YEAR ACTUAL NEW CLUBS - LAST YEAR ACTUAL NEW CLUBS

| GMT:                  |               | LOC       | ATION ONTARIO | -                     |                         |                         | GMT CA                                             |  |  |
|-----------------------|---------------|-----------|---------------|-----------------------|-------------------------|-------------------------|----------------------------------------------------|--|--|
| Clubs                 |               |           |               | Members               |                         |                         |                                                    |  |  |
| RESULTS FOR 2019-2020 |               |           |               | RESULTS FOR 2019-2020 |                         |                         |                                                    |  |  |
| QUARTER               | NEW CLUB GOAL | NEW CLUBS | DROPPED CLUBS | QUARTER MEN           | IBER GROWTH NET<br>GOAL | MEMBER GROWTH<br>ACTUAL | DROPPED<br>MEMBERS ACTUAL<br>(including transfers) |  |  |
| JULY/AUG/SEPT         | 0             | 0         | 0             | JULY/AUG/SEPT         | 20                      | 19                      | 55                                                 |  |  |
| OCT/NOV/DEC           | 0             | 0         | 0             | OCT/NOV/DEC           | 45                      | 27                      | 35                                                 |  |  |
| JAN/FEB/MAR           | 0             | 0         | 0             | JAN/FEB/MAR           | 65                      | 45                      | 19                                                 |  |  |
| APR/MAY/JUNE          | 1             | 0         | 0             | APR/MAY/JUNE          | 30                      | 14                      | 81                                                 |  |  |
| 1                     | GOALS         | AND ACTUA | L NEW CLUBS C |                       |                         |                         |                                                    |  |  |
| 0.8                   |               |           |               |                       |                         |                         |                                                    |  |  |